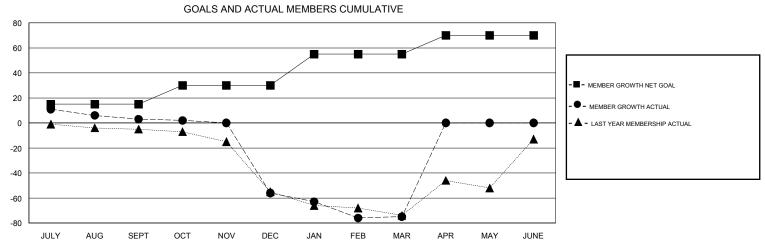

## GMT: **LOCATION CALIFORNIA GMT CA** Clubs Members RESULTS FOR 2019-2020 RESULTS FOR 2019-2020 NEW CLUB GOAL NEW CLUBS DROPPED CLUBS MEMBER GROWTH NET MEMBER GROWTH DROPPED QUARTER QUARTER GOAL ACTUAL MEMBERS ACTUAL (including transfers) 0 0 15 41 37 JULY/AUG/SEPT JULY/AUG/SEPT 0 0 2 15 49 104 OCT/NOV/DEC OCT/NOV/DEC 0 0 25 26 7 JAN/FEB/MAR JAN/FEB/MAR 0 0 0 0 0 APR/MAY/JUNE APR/MAY/JUNE 15